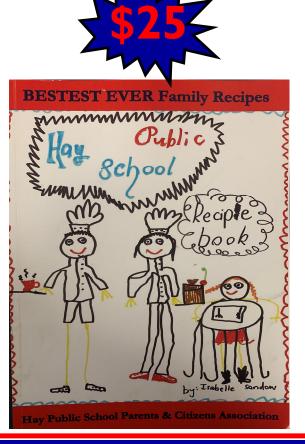

16 December 2020

### **POOL PARTY**

### **FAREWELLYEAR 6**



















Quality education in a caring environment

Term 4, Week 10 16 December 2020

### Weekly Attendance Rates Week Ending: 11 December 2020

| 1       | 3J         | 95.00% |
|---------|------------|--------|
| 2       | IR         | 94.29% |
| 3       | 4B         | 91.58% |
| 4       | 2Z         | 91.33% |
| 5       | 4/5S       | 89.57% |
| 6       | 5D         | 89.00% |
| 7       | 6SC        | 87.14% |
| 8       | KC         | 86.96% |
| Week 9  | Attendance | 90.43% |
| 2020 At | tendance   | 91.39% |

CHAMPION CLASS FOR 2020 goes to 3J with a yearly attendance rate of 94.25%

Students who attend school regularly are set up for a strong future.

# AVAILABLE NOW P&C Recipe Book Available at the front office



# MURRUMBIDGEE MATTERS COVER WINNERS



## P&C RECIPE BOOK COMPETITION WINNERS



Term 4, Week 10 16 December 2020

### Calendar 2021





| The state of the s |    |     |     |    |    |    |  |  |  |
|------------------------------------------------------------------------------------------------------------------------------------------------------------------------------------------------------------------------------------------------------------------------------------------------------------------------------------------------------------------------------------------------------------------------------------------------------------------------------------------------------------------------------------------------------------------------------------------------------------------